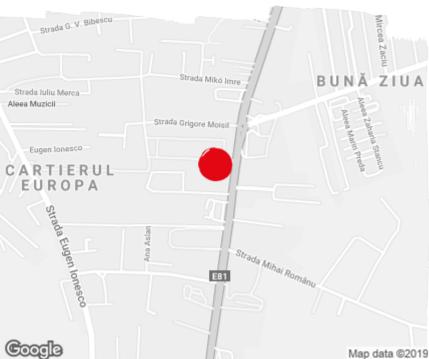

officefinder.ro

Office to let

# **Hexagon Offices**

Cluj-Napoca, 178 K, Calea Turzii

**Building information** 

Building status

Parking ratio

Year of construction

Total building area



#### **Commercial terms**

Existing

1 / 40 sq m

21 601 sq m

2019

| Office space*      | after login * |
|--------------------|---------------|
| Parking            | after login * |
| Service charge*    | after login * |
| Minimum lease term | after login * |
| Availability       | after login * |
|                    |               |

\* Asking terms for m<sup>2</sup>/month

Asking terms for the /month

### Location



Available space Building completely leased



# officefinder.ro

### Typical floor plan



Contact

& +40 21 302 3400 More information