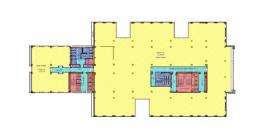

officefinder.ro

Office to let

# **Hexagon Offices**

Cluj-Napoca, 178 K, Calea Turzii

**Building information** 

Building status

Parking ratio

Year of construction

Total building area



#### **Commercial terms**

Existing

1 / 40 sq m

21 601 sq m

2019

| Office space*      | after login * |
|--------------------|---------------|
| Parking            | after login * |
| Service charge*    | after login * |
| Minimum lease term | after login * |
| Availability       | after login * |
|                    |               |

\* Asking terms for m<sup>2</sup>/month

Asking terms for the /month

### Location



Available space Building completely leased



# officefinder.ro

### Typical floor plan



Contact

& +40 21 302 3400 More information